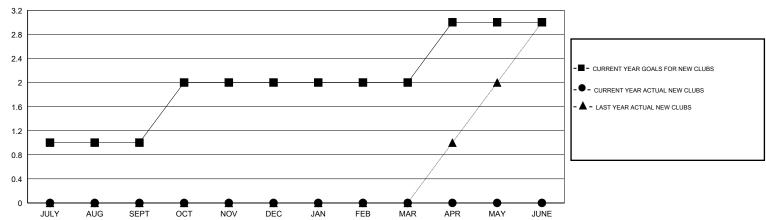

## GOALS AND ACTUAL NEW CLUBS CUMULATIVE

| DROPPED CLUBS: 2  |     | 27 CLUBS OF 66 ADDED 1 OR MORE | GENDER DISTRIBUTION   |                |            |
|-------------------|-----|--------------------------------|-----------------------|----------------|------------|
|                   |     | NEW MEMBERS                    | MALE                  | 1,766 (80.93%) |            |
| DROPPED MEMBERS   |     |                                | FEMALE                | 416 (19.07%)   |            |
| DECEASED          | 3   | CLICK HERE FOR HEALTH          |                       |                | 732        |
| CLUB CANCELLED 44 |     | ASSESSMENT DATA                | FAMILY UNIT MEMBERS   |                |            |
| OTHER             | 145 |                                | HEAD OF HOUSEHOLD     |                | 360<br>372 |
| TOTAL             | 192 |                                | NON-HEAD OF HOUSEHOLD |                |            |