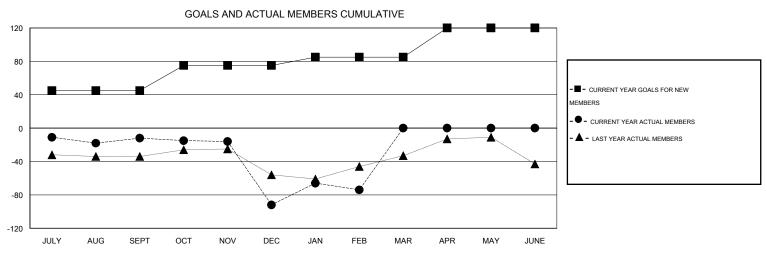

## GOALS AND ACTUAL NEW CLUBS CUMULATIVE

| DROPPED CLUBS: 2  |     | 27 CLUBS OF 66 ADDED 1 OR MORE | GENDER DISTRIBUTION   |                |            |
|-------------------|-----|--------------------------------|-----------------------|----------------|------------|
|                   |     | NEW MEMBERS                    | MALE                  | 1,766 (80.93%) |            |
| DROPPED MEMBERS   |     |                                | FEMALE                | 416 (19.07%)   |            |
| DECEASED          | 3   | CLICK HERE FOR HEALTH          |                       |                | 732        |
| CLUB CANCELLED 44 |     | ASSESSMENT DATA                | FAMILY UNIT MEMBERS   |                |            |
| OTHER             | 145 |                                | HEAD OF HOUSEHOLD     |                | 360<br>372 |
| TOTAL             | 192 |                                | NON-HEAD OF HOUSEHOLD |                |            |